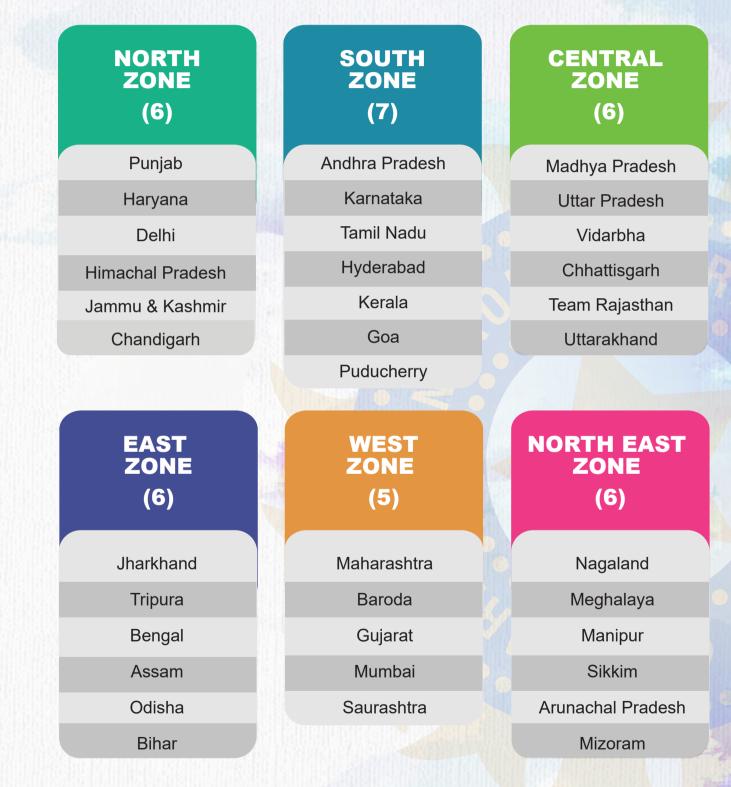

#### Annexure 3

#### Vijay Merchant zones' teams are as follows:

### Total number of teams: 36

Note : Figures in brackets indicate total number of teams in each zone.