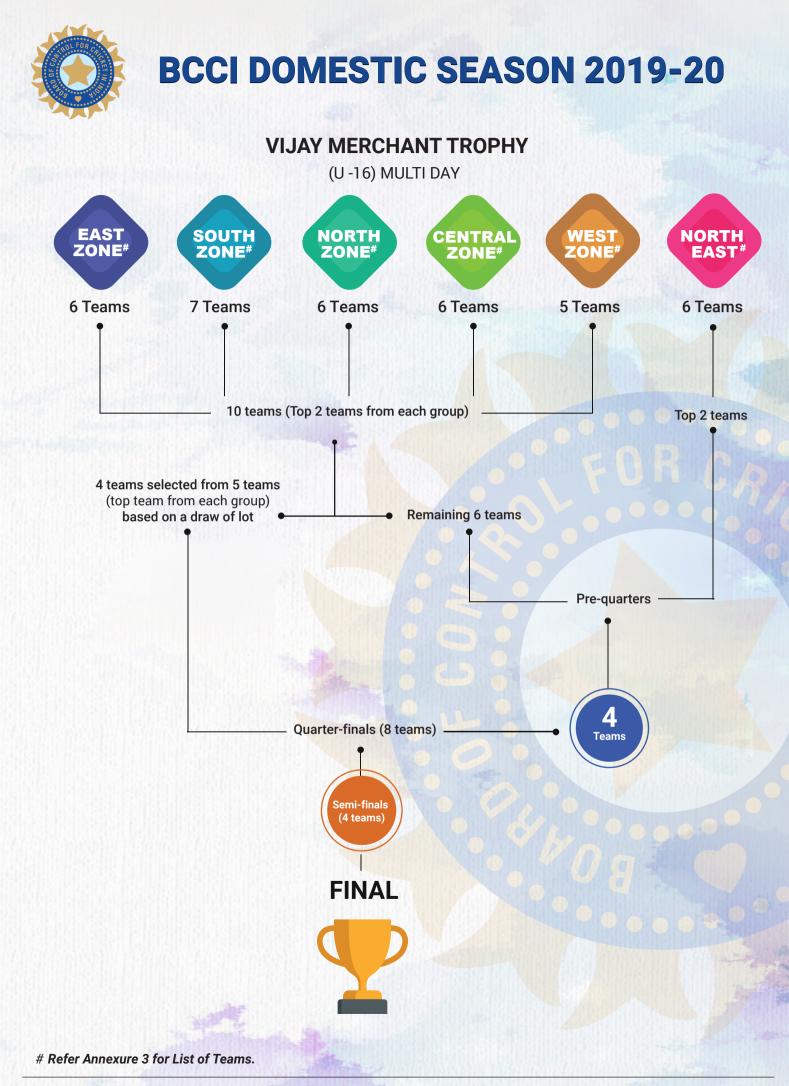

#### Annexure 3

#### Vijay Merchant zones' teams are as follows:

### Total number of teams: 36

Note : Figures in brackets indicate total number of teams in each zone.